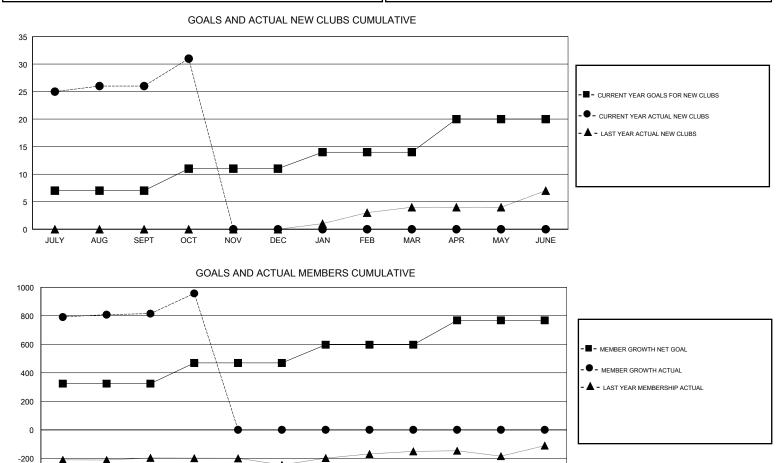

## SWADESH RANJAN SAHA GMT:

| GMT: SWADESH RANJAN SAHA       |   |    | LOCATION INDIA |                                  |     | GMT CA |    |
|--------------------------------|---|----|----------------|----------------------------------|-----|--------|----|
| Clubs<br>RESULTS FOR 2017-2018 |   |    |                | Members<br>RESULTS FOR 2017-2018 |     |        |    |
|                                |   |    |                |                                  |     |        |    |
| JULY/AUG/SEPT                  | 7 | 26 | 0              | JULY/AUG/SEPT                    | 324 | 910    | 85 |
| OCT/NOV/DEC                    | 4 | 5  | 0              | OCT/NOV/DEC                      | 145 | 144    | 2  |
| JAN/FEB/MAR                    | 3 | 0  | 0              | JAN/FEB/MAR                      | 128 | 0      | 0  |
| APR/MAY/JUNE                   | 6 | 0  | 0              | APR/MAY/JUNE                     | 171 | 0      | 0  |